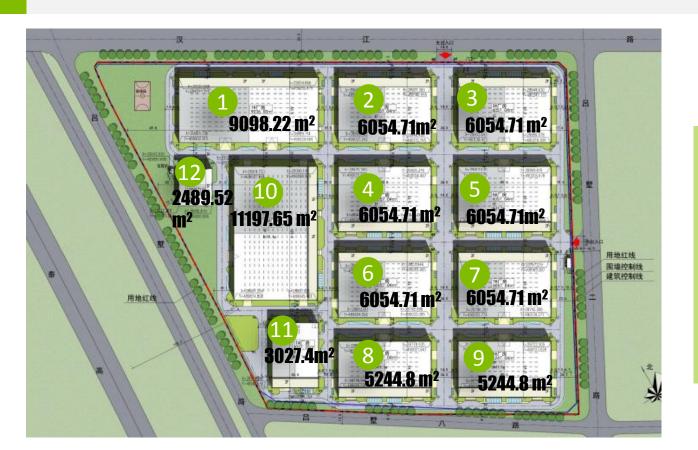

## Layout of GLP I-Park Changzhou

✓ Land Area: 128,549 m²

✓ **GFA**: 72513 m<sup>2</sup>

✓ Plot Ratio: 1.04

**✓ Building Density : 52%** 

## **Specifications of Workshops**

| Building NO.      | Workshop Type                                       | Costruction Area                            | Crane | Height of<br>Workshop                                                          | Loading of Workshop                  | Loading of<br>Office | Column Spacing | Dock                                 | Power<br>Supply | Fire Control               |                         |              |
|-------------------|-----------------------------------------------------|---------------------------------------------|-------|--------------------------------------------------------------------------------|--------------------------------------|----------------------|----------------|--------------------------------------|-----------------|----------------------------|-------------------------|--------------|
| 1                 | Single-Storey                                       | Workshop : 8.011.02m²<br>Office : 1065.42m² | Yes   | Clear Height of<br>Workshop: 8.5-<br>9m<br>Office 1F 4.75m,<br>Office 2F 4.25m |                                      |                      |                |                                      |                 |                            |                         |              |
| 2/3/4/5           | Single-Storey                                       | Workshop: 5417.36m²<br>Office: 639.68m²     | Yes   |                                                                                |                                      |                      |                |                                      |                 |                            |                         |              |
| 6/7               | Single-Storey                                       | Workshop : 5417.36m²<br>Office : 639.68m²   | No    |                                                                                |                                      |                      | Column spacing |                                      |                 | Class C-2<br>fire-fighting |                         |              |
| 8/9               | Single-Storey                                       | Workshop: 4,607.36 m²<br>Office: 639.68 m²  | No    |                                                                                | 9m Office 1F 4.75m , Office 2F 4.25m | 20KN/m²              | 2KN/m²         | 22.5*9m<br>(steel structure<br>part) | 2*2m            | 100VA/m²                   | grade;<br>Level 2 fire- |              |
| 10                | Single-Storey                                       | Workshop: 9,886.3m²<br>Office: 1,367.42m²   | Yes   |                                                                                |                                      | Office 2F 4.25m      |                |                                      |                 |                            |                         | proof rating |
| 11                | Single-Storey                                       | Workshop : 2,711.75m²<br>Office : 325.5m²   | No    |                                                                                |                                      |                      |                |                                      |                 |                            |                         |              |
| 12                | Comprehensive<br>Building                           | 2,489.52m²                                  | No    |                                                                                |                                      |                      |                |                                      |                 |                            |                         |              |
| Parking<br>Spaces | motor vehicle: 235; non-motorized vehicle: 430      |                                             |       |                                                                                |                                      |                      |                |                                      |                 |                            |                         |              |
| Auxiliary<br>Room | guard room 1,canteen 1, garbage room 1,water room 1 |                                             |       |                                                                                |                                      |                      |                |                                      |                 |                            |                         |              |