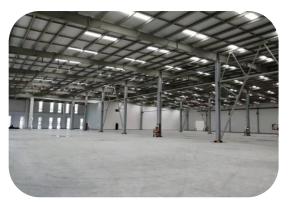

## Real Photo of GLP I-Park Changzhou

Mainly singlestorey workshop, with space ranging from around 3,000 to 11,000 sqm.