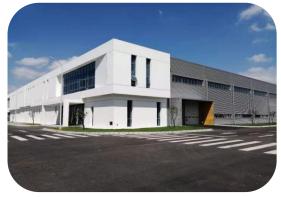

## Real Photo of GLP I-Park Changzhou

Mainly singlestorey workshop, with space ranging from around 3,000 to 11,000 sqm.