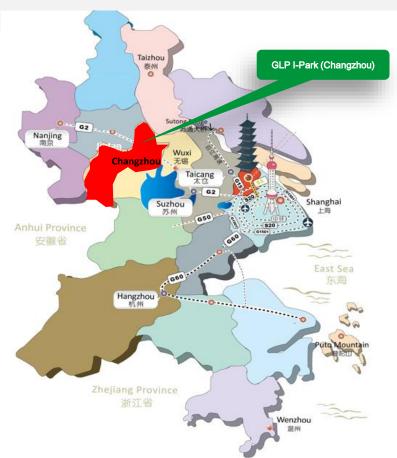

#### **Location Map**

| Destination                        | Distance |
|------------------------------------|----------|
|                                    | (km)     |
| S39 Expressway                     | 1        |
| G42 Expressway                     | 2        |
| Airport                            | 13       |
| Downtown                           | 8        |
| High-speed Railway Station ( North | 9        |
| Changzhou Station)                 |          |
|                                    |          |
|                                    |          |
|                                    |          |

Address:

GLP I-PARK Changzhou, Hanjiang Road, National Hi-Tech District Changzhou