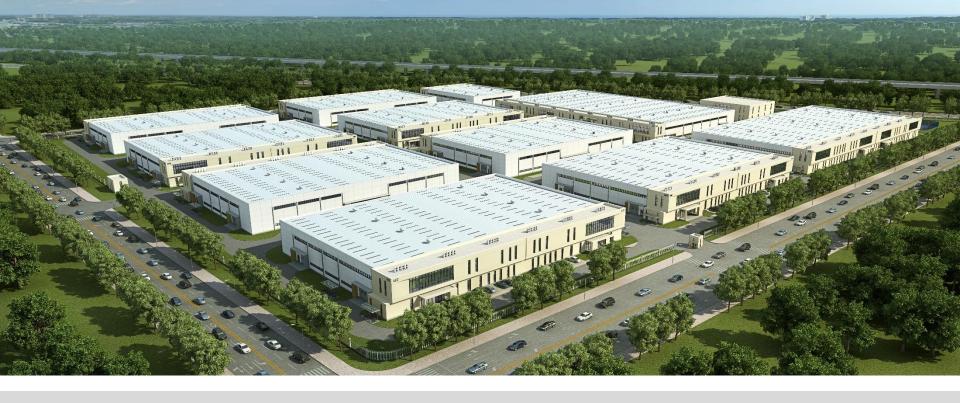

## **GLP I-Park Changzhou**

## Real Photo of GLP I-Park Changzhou

Mainly singlestorey workshop, with space ranging from around 3,000 to 11,000 sqm.